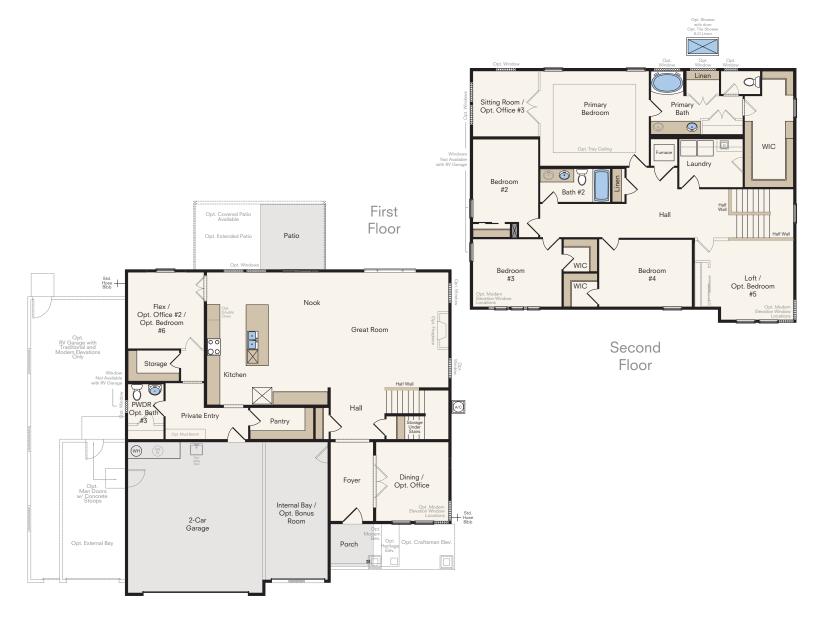

**Two-Story Home** Opt. Bed / Full Bath on Main 4-6 Bedrooms, 2.5-3 Baths Approx. 3,435 sq. ft. heated

MODERN ELEVATION

In a continuous effort by Hubble Homes to improve the quality of your home, we reserve the right to change features, prices, plans and specifications without notice. Dimensions and square feet are approximations only. Renderings are for marketing purposes only. See your onsite sales associate for additional information. © 2023 Hubble Homes, LLC. RCE-049. Revised 2023 09-29