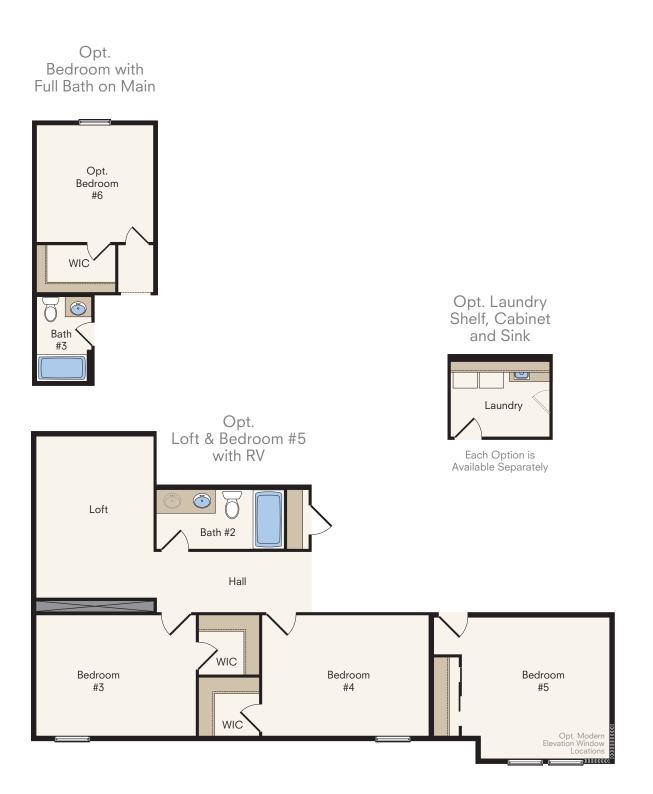

**Two-Story Home** Opt. Bed / Full Bath on Main 4-6 Bedrooms, 2.5-3 Baths Approx. 3,435 sq. ft. heated

MODERN ELEVATION

In a continuous effort by Hubble Homes to improve the quality of your home, we reserve the right to change features, prices, plans and specifications without notice. Dimensions and square feet are approximations only. Renderings are for marketing purposes only. See your onsite sales associate for additional information. © 2023 Hubble Homes, LLC. RCE-049. Revised 2023 09-29