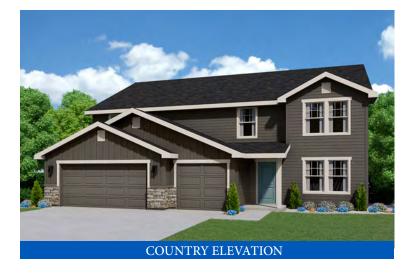

**Two-Story Home** Opt. Bed / Full Bath on Main 4-6 Bedrooms, 2.5-3 Baths Approx. 3,435 sq. ft. heated

MODERN ELEVATION

In a continuous effort by Hubble Homes to improve the quality of your home, we reserve the right to change features, prices, plans and specifications without notice. Dimensions and square feet are approximations only. Renderings are for marketing purposes only. See your onsite sales associate for additional information. © 2023 Hubble Homes, LLC. RCE-049. Revised 2023 09-29