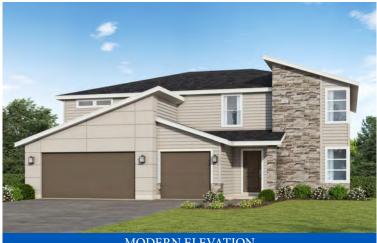

**Two-Story Home** Opt. Bed / Full Bath on Main 4-6 Bedrooms, 2.5-3 Baths Approx. 3,435 sq. ft. heated

MODERN ELEVATION

In a continuous effort by Hubble Homes to improve the quality of your home, we reserve the right to change features, prices, plans and specifications without notice. Dimensions and square feet are approximations only. Renderings are for marketing purposes only. See your onsite sales associate for additional information. © 2023 Hubble Homes, LLC. RCE-049. Revised 2023 09-29